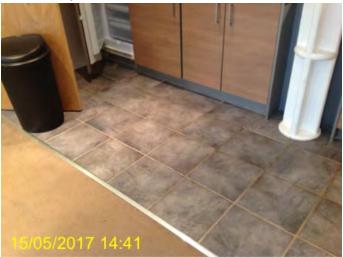

## Kitchen

| Ref | Item                | Description                                       | Qty | Colour               | Condition + Comments |
|-----|---------------------|---------------------------------------------------|-----|----------------------|----------------------|
|     | Furniture / Items   |                                                   |     |                      |                      |
| 2   | Kitchen Appliances  | Washing machine indesit<br>IWDE126                |     | White                | Good                 |
| 3   |                     | Fridge freezer Hotpoint                           |     | White                | Good, clean          |
| 4   |                     | Bosch Oven hm48141,<br>Hotpoint hob               |     | Good                 | Clean                |
| 76  |                     | Extractor Fan                                     |     |                      | 1 bulb not working   |
|     | Fixtures / Fittings |                                                   |     |                      |                      |
| 6   | General Layout      | Black work top                                    |     | Black                | Good                 |
| 7   |                     | Top cupboards                                     |     | Silver               | Good, clean          |
| 8   |                     | Bottom cupboards                                  |     | Wood grain<br>effect |                      |
| 10  |                     | Tiled floor                                       |     | Grey                 | Good                 |
| 64  |                     | Splash back                                       |     | Grey                 | Good                 |
| 77  | Electric            | 3 under cupboard lights , 2 spotlights            |     |                      |                      |
| 78  |                     | Double Plug Socket x3 ,<br>Electric cooker Switch |     |                      |                      |
| 83  |                     | Double socket                                     |     |                      |                      |
| 66  | Other               | Sink                                              |     |                      | Ok                   |

## **REF 10**

General Layout-Splash back

REF 64

General Layout-Bottom cupboards

REF 8

General Layout-Tiled floor

Other-Sink

REF 66