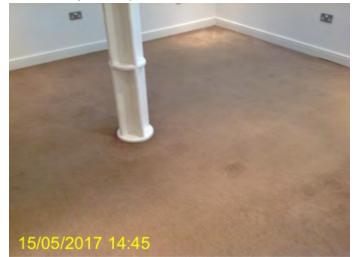

## Hallway

| Ref | Item                | Description                                                               | Qty | Colour      | Condition + Comments |
|-----|---------------------|---------------------------------------------------------------------------|-----|-------------|----------------------|
|     | Doors / Windows     |                                                                           |     |             |                      |
| 55  | Doors               | Front door                                                                |     | Wood Light  | Good                 |
|     | Fixtures / Fittings |                                                                           |     |             |                      |
| 58  | General Layout      | Skirting                                                                  |     | White       | Good                 |
| 59  |                     | Walls                                                                     |     | White       | Good                 |
| 60  |                     | Carpet                                                                    |     | Brown light | Fair                 |
| 62  |                     | Light x 3                                                                 |     |             |                      |
| 71  | Electric            | Double Plug Socket, Single<br>light Switch x2, thermostat<br>x2, intercom |     |             |                      |

#### **General Layout-Walls**

**REF 59** 

General Layout-Carpet

**REF 60** 

General Layout-Light x 3

**REF 62** 

REF 59

**General Layout-Carpet** 