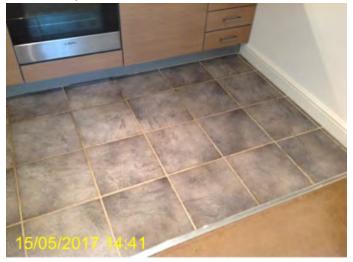

## Kitchen

| Ref | Item                | Description                                       | Qty | Colour               | Condition + Comments |
|-----|---------------------|---------------------------------------------------|-----|----------------------|----------------------|
|     | Furniture / Items   |                                                   |     |                      |                      |
| 2   | Kitchen Appliances  | Washing machine indesit<br>IWDE126                |     | White                | Good                 |
| 3   |                     | Fridge freezer Hotpoint                           |     | White                | Good, clean          |
| 4   |                     | Bosch Oven hm48141,<br>Hotpoint hob               |     | Good                 | Clean                |
| 76  |                     | Extractor Fan                                     |     |                      | 1 bulb not working   |
|     | Fixtures / Fittings |                                                   |     |                      |                      |
| 6   | General Layout      | Black work top                                    |     | Black                | Good                 |
| 7   |                     | Top cupboards                                     |     | Silver               | Good, clean          |
| 8   |                     | Bottom cupboards                                  |     | Wood grain<br>effect |                      |
| 10  |                     | Tiled floor                                       |     | Grey                 | Good                 |
| 64  |                     | Splash back                                       |     | Grey                 | Good                 |
| 77  | Electric            | 3 under cupboard lights , 2 spotlights            |     |                      |                      |
| 78  |                     | Double Plug Socket x3 ,<br>Electric cooker Switch |     |                      |                      |
| 83  |                     | Double socket                                     |     |                      |                      |
| 66  | Other               | Sink                                              |     |                      | Ok                   |

## **REF 10**

General Layout-Splash back

REF 64

General Layout-Bottom cupboards

REF 8

General Layout-Tiled floor

Other-Sink

REF 66