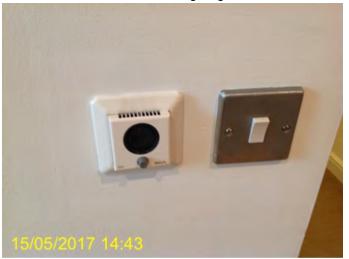

## Hallway

| Ref | Item                | Description                                                               | Qty | Colour      | Condition + Comments |
|-----|---------------------|---------------------------------------------------------------------------|-----|-------------|----------------------|
|     | Doors / Windows     |                                                                           |     |             |                      |
| 55  | Doors               | Front door                                                                |     | Wood Light  | Good                 |
|     | Fixtures / Fittings |                                                                           |     |             |                      |
| 58  | General Layout      | Skirting                                                                  |     | White       | Good                 |
| 59  |                     | Walls                                                                     |     | White       | Good                 |
| 60  |                     | Carpet                                                                    |     | Brown light | Fair                 |
| 62  |                     | Light x 3                                                                 |     |             |                      |
| 71  | Electric            | Double Plug Socket, Single<br>light Switch x2, thermostat<br>x2, intercom |     |             |                      |

#### **REF 71**

Electric-Double Plug Socket, Single light Switch x2, thermostat x2, intercom

#### **REF 71**

Electric-Double Plug Socket, Single light Switch x2, thermostat x2, intercom

**REF 71** 

Electric-Double Plug Socket, Single light Switch x2, thermostat x2, intercom

#### REF 71

Electric-Double Plug Socket, Single light Switch x2, thermostat x2, intercom

Electric-Double Plug Socket, Single light Switch x2, thermostat x2, intercom

REF 71