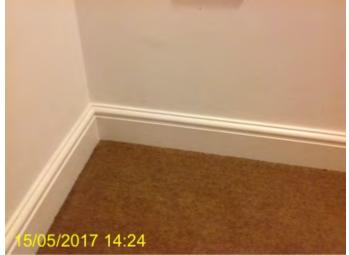

## Hallway

| Ref | Item                | Description                                                               | Qty | Colour      | Condition + Comments |
|-----|---------------------|---------------------------------------------------------------------------|-----|-------------|----------------------|
|     | Doors / Windows     |                                                                           |     |             |                      |
| 55  | Doors               | Front door                                                                |     | Wood Light  | Good                 |
|     | Fixtures / Fittings |                                                                           |     |             |                      |
| 58  | General Layout      | Skirting                                                                  |     | White       | Good                 |
| 59  |                     | Walls                                                                     |     | White       | Good                 |
| 60  |                     | Carpet                                                                    |     | Brown light | Fair                 |
| 62  |                     | Light x 3                                                                 |     |             |                      |
| 71  | Electric            | Double Plug Socket, Single<br>light Switch x2, thermostat<br>x2, intercom |     |             |                      |

#### Doors-Front door

REF 55

General Layout-Skirting

REF 58

General Layout-Walls

**REF 59** 

#### **General Layout-Walls**

**REF 59** 

General Layout-Carpet

**REF 60** 

General Layout-Light x 3

**REF 62** 

REF 59

**General Layout-Carpet** 