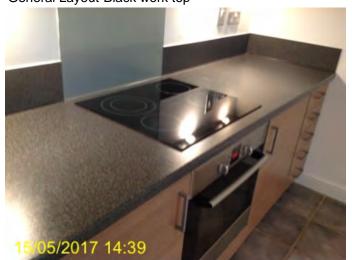

## Kitchen

| Ref | Item                | Description                                       | Qty | Colour               | Condition + Comments |
|-----|---------------------|---------------------------------------------------|-----|----------------------|----------------------|
|     | Furniture / Items   |                                                   |     |                      |                      |
| 2   | Kitchen Appliances  | Washing machine indesit<br>IWDE126                |     | White                | Good                 |
| 3   |                     | Fridge freezer Hotpoint                           |     | White                | Good, clean          |
| 4   |                     | Bosch Oven hm48141,<br>Hotpoint hob               |     | Good                 | Clean                |
| 76  |                     | Extractor Fan                                     |     |                      | 1 bulb not working   |
|     | Fixtures / Fittings |                                                   |     |                      |                      |
| 6   | General Layout      | Black work top                                    |     | Black                | Good                 |
| 7   |                     | Top cupboards                                     |     | Silver               | Good, clean          |
| 8   |                     | Bottom cupboards                                  |     | Wood grain<br>effect |                      |
| 10  |                     | Tiled floor                                       |     | Grey                 | Good                 |
| 64  |                     | Splash back                                       |     | Grey                 | Good                 |
| 77  | Electric            | 3 under cupboard lights , 2 spotlights            |     |                      |                      |
| 78  |                     | Double Plug Socket x3 ,<br>Electric cooker Switch |     |                      |                      |
| 83  |                     | Double socket                                     |     |                      |                      |
| 66  | Other               | Sink                                              |     |                      | Ok                   |

### General Layout-Black work top

REF 6

General Layout-Black work top

General Layout-Top cupboards

REF 7

General Layout-Bottom cupboards

REF 8

General Layout-Top cupboards