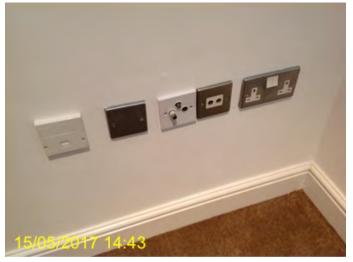

## Hallway

| Ref | Item                | Description                                                               | Qty | Colour      | Condition + Comments |
|-----|---------------------|---------------------------------------------------------------------------|-----|-------------|----------------------|
|     | Doors / Windows     |                                                                           |     |             |                      |
| 55  | Doors               | Front door                                                                |     | Wood Light  | Good                 |
|     | Fixtures / Fittings |                                                                           |     |             |                      |
| 58  | General Layout      | Skirting                                                                  |     | White       | Good                 |
| 59  |                     | Walls                                                                     |     | White       | Good                 |
| 60  |                     | Carpet                                                                    |     | Brown light | Fair                 |
| 62  |                     | Light x 3                                                                 |     |             |                      |
| 71  | Electric            | Double Plug Socket, Single<br>light Switch x2, thermostat<br>x2, intercom |     |             |                      |

#### REF 52

Electric-Double Plug Socket x3 , Single light Switch x2 , TV Point, Telephone Socket