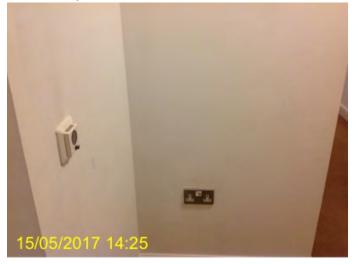

## Hallway

| Ref | Item                | Description                                                               | Qty | Colour      | Condition + Comments |
|-----|---------------------|---------------------------------------------------------------------------|-----|-------------|----------------------|
|     | Doors / Windows     |                                                                           |     |             |                      |
| 55  | Doors               | Front door                                                                |     | Wood Light  | Good                 |
|     | Fixtures / Fittings |                                                                           |     |             |                      |
| 58  | General Layout      | Skirting                                                                  |     | White       | Good                 |
| 59  |                     | Walls                                                                     |     | White       | Good                 |
| 60  |                     | Carpet                                                                    |     | Brown light | Fair                 |
| 62  |                     | Light x 3                                                                 |     |             |                      |
| 71  | Electric            | Double Plug Socket, Single<br>light Switch x2, thermostat<br>x2, intercom |     |             |                      |

#### **REF 71**

Electric-Double Plug Socket, Single light Switch x2, thermostat x2, intercom

#### **REF 71**

Electric-Double Plug Socket, Single light Switch x2, thermostat x2, intercom

**REF 71** 

Electric-Double Plug Socket, Single light Switch x2, thermostat x2, intercom

#### REF 71

Electric-Double Plug Socket, Single light Switch x2, thermostat x2, intercom

Electric-Double Plug Socket, Single light Switch x2, thermostat x2, intercom

REF 71