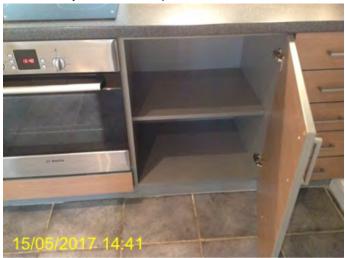

## Kitchen

| Ref | Item                | Description                                       | Qty | Colour               | Condition + Comments |
|-----|---------------------|---------------------------------------------------|-----|----------------------|----------------------|
|     | Furniture / Items   |                                                   |     |                      |                      |
| 2   | Kitchen Appliances  | Washing machine indesit<br>IWDE126                |     | White                | Good                 |
| 3   |                     | Fridge freezer Hotpoint                           |     | White                | Good, clean          |
| 4   |                     | Bosch Oven hm48141,<br>Hotpoint hob               |     | Good                 | Clean                |
| 76  |                     | Extractor Fan                                     |     |                      | 1 bulb not working   |
|     | Fixtures / Fittings |                                                   |     |                      |                      |
| 6   | General Layout      | Black work top                                    |     | Black                | Good                 |
| 7   |                     | Top cupboards                                     |     | Silver               | Good, clean          |
| 8   |                     | Bottom cupboards                                  |     | Wood grain<br>effect |                      |
| 10  |                     | Tiled floor                                       |     | Grey                 | Good                 |
| 64  |                     | Splash back                                       |     | Grey                 | Good                 |
| 77  | Electric            | 3 under cupboard lights , 2 spotlights            |     |                      |                      |
| 78  |                     | Double Plug Socket x3 ,<br>Electric cooker Switch |     |                      |                      |
| 83  |                     | Double socket                                     |     |                      |                      |
| 66  | Other               | Sink                                              |     |                      | Ok                   |

### General Layout-Black work top

REF 6

General Layout-Black work top

General Layout-Top cupboards

REF 7

General Layout-Bottom cupboards

REF 8

General Layout-Top cupboards

General Layout-Top cupboards

General Layout-Bottom cupboards

#### General Layout-Bottom cupboards

REF 8

General Layout-Tiled floor