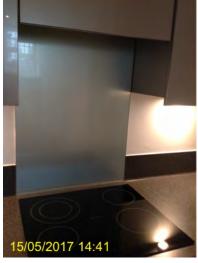

## Kitchen

| Ref | Item                | Description                                       | Qty | Colour               | Condition + Comments |
|-----|---------------------|---------------------------------------------------|-----|----------------------|----------------------|
|     | Furniture / Items   |                                                   |     |                      |                      |
| 2   | Kitchen Appliances  | Washing machine indesit<br>IWDE126                |     | White                | Good                 |
| 3   |                     | Fridge freezer Hotpoint                           |     | White                | Good, clean          |
| 4   |                     | Bosch Oven hm48141,<br>Hotpoint hob               |     | Good                 | Clean                |
| 76  |                     | Extractor Fan                                     |     |                      | 1 bulb not working   |
|     | Fixtures / Fittings |                                                   |     |                      |                      |
| 6   | General Layout      | Black work top                                    |     | Black                | Good                 |
| 7   |                     | Top cupboards                                     |     | Silver               | Good, clean          |
| 8   |                     | Bottom cupboards                                  |     | Wood grain<br>effect |                      |
| 10  |                     | Tiled floor                                       |     | Grey                 | Good                 |
| 64  |                     | Splash back                                       |     | Grey                 | Good                 |
| 77  | Electric            | 3 under cupboard lights , 2 spotlights            |     |                      |                      |
| 78  |                     | Double Plug Socket x3 ,<br>Electric cooker Switch |     |                      |                      |
| 83  |                     | Double socket                                     |     |                      |                      |
| 66  | Other               | Sink                                              |     |                      | Ok                   |

#### Other-Sink

Electric-3 under cupboard lights , 2 spotlights

**REF 77** 

Electric-Double Plug Socket x3 , Electric cooker Switch

**REF 78** 