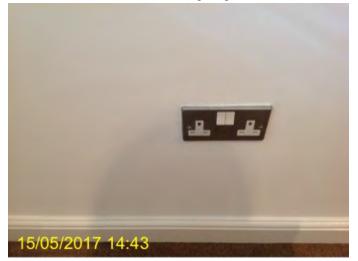

## Hallway

| Ref | Item                | Description                                                               | Qty | Colour      | Condition + Comments |
|-----|---------------------|---------------------------------------------------------------------------|-----|-------------|----------------------|
|     | Doors / Windows     |                                                                           |     |             |                      |
| 55  | Doors               | Front door                                                                |     | Wood Light  | Good                 |
|     | Fixtures / Fittings |                                                                           |     |             |                      |
| 58  | General Layout      | Skirting                                                                  |     | White       | Good                 |
| 59  |                     | Walls                                                                     |     | White       | Good                 |
| 60  |                     | Carpet                                                                    |     | Brown light | Fair                 |
| 62  |                     | Light x 3                                                                 |     |             |                      |
| 71  | Electric            | Double Plug Socket, Single<br>light Switch x2, thermostat<br>x2, intercom |     |             |                      |

#### REF 52

Electric-Double Plug Socket x3 , Single light Switch x2 , TV Point, Telephone Socket