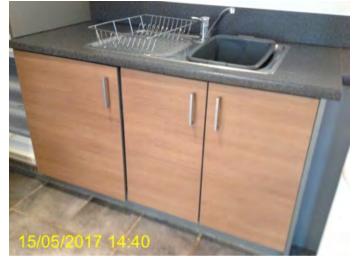

## Kitchen

| Ref | Item                | Description                                       | Qty | Colour               | Condition + Comments |
|-----|---------------------|---------------------------------------------------|-----|----------------------|----------------------|
|     | Furniture / Items   |                                                   |     |                      |                      |
| 2   | Kitchen Appliances  | Washing machine indesit<br>IWDE126                |     | White                | Good                 |
| 3   |                     | Fridge freezer Hotpoint                           |     | White                | Good, clean          |
| 4   |                     | Bosch Oven hm48141,<br>Hotpoint hob               |     | Good                 | Clean                |
| 76  |                     | Extractor Fan                                     |     |                      | 1 bulb not working   |
|     | Fixtures / Fittings |                                                   |     |                      |                      |
| 6   | General Layout      | Black work top                                    |     | Black                | Good                 |
| 7   |                     | Top cupboards                                     |     | Silver               | Good, clean          |
| 8   |                     | Bottom cupboards                                  |     | Wood grain<br>effect |                      |
| 10  |                     | Tiled floor                                       |     | Grey                 | Good                 |
| 64  |                     | Splash back                                       |     | Grey                 | Good                 |
| 77  | Electric            | 3 under cupboard lights , 2 spotlights            |     |                      |                      |
| 78  |                     | Double Plug Socket x3 ,<br>Electric cooker Switch |     |                      |                      |
| 83  |                     | Double socket                                     |     |                      |                      |
| 66  | Other               | Sink                                              |     |                      | Ok                   |

### General Layout-Black work top

REF 6

General Layout-Black work top

General Layout-Top cupboards

REF 7

General Layout-Bottom cupboards

REF 8

General Layout-Top cupboards

General Layout-Top cupboards

General Layout-Bottom cupboards

#### General Layout-Bottom cupboards

REF 8

General Layout-Tiled floor

## **REF 10**

General Layout-Splash back

REF 64

General Layout-Bottom cupboards

REF 8

General Layout-Tiled floor

Other-Sink

REF 66