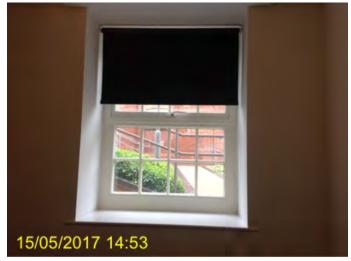

Windows-2 windows with wooden blinds

**REF 33** 

Windows-2 windows with wooden blinds

**REF 33** 