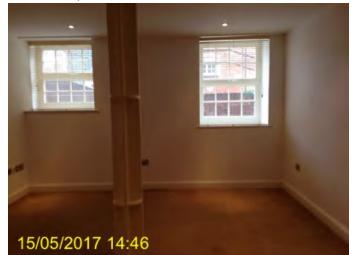

## Hallway

| Ref | Item                | Description                                                               | Qty | Colour      | Condition + Comments |
|-----|---------------------|---------------------------------------------------------------------------|-----|-------------|----------------------|
|     | Doors / Windows     |                                                                           |     |             |                      |
| 55  | Doors               | Front door                                                                |     | Wood Light  | Good                 |
|     | Fixtures / Fittings |                                                                           |     |             |                      |
| 58  | General Layout      | Skirting                                                                  |     | White       | Good                 |
| 59  |                     | Walls                                                                     |     | White       | Good                 |
| 60  |                     | Carpet                                                                    |     | Brown light | Fair                 |
| 62  |                     | Light x 3                                                                 |     |             |                      |
| 71  | Electric            | Double Plug Socket, Single<br>light Switch x2, thermostat<br>x2, intercom |     |             |                      |

#### **General Layout-Walls**

**REF 59** 

General Layout-Carpet

**REF 60** 

General Layout-Light x 3

**REF 62** 

REF 59

**General Layout-Carpet** 